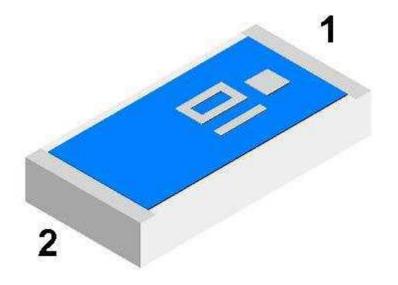

## Picture

| PIN | Connection         |
|-----|--------------------|
| 1   | Feeding            |
| 2   | Soldering terminal |

Rev: 1.0 March 07, 2016 Page | 2