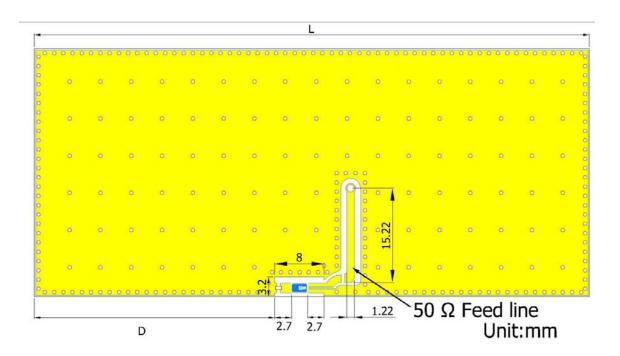

### **Board Outline and Land Pattern Design**

Size limitation: L>30mm and D>6mm

Rev: 1.0 March 07, 2016 Page | 3