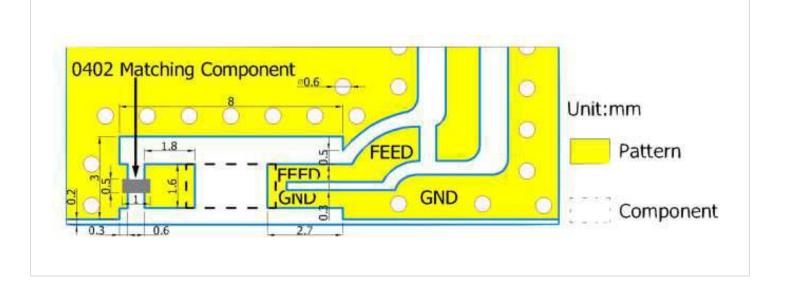

### **Board Outline and Land Pattern Design**

Size limitation: L>30mm and D>6mm

Rev: 1.0 March 07, 2016 Page | 3